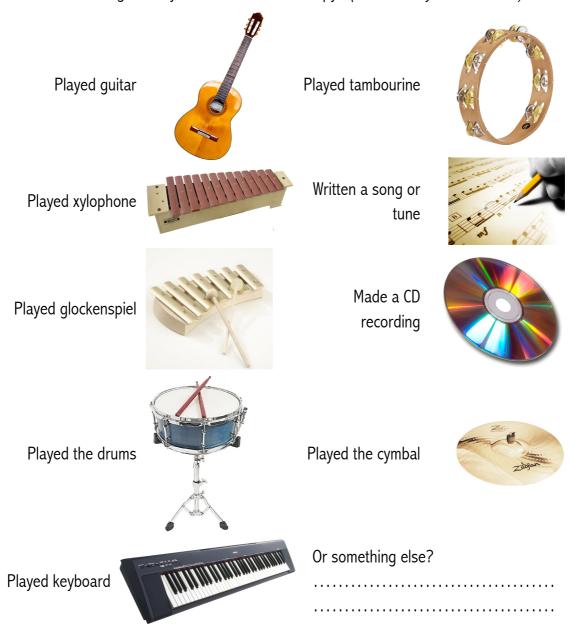

1. Which of these things have you done in Music Therapy? (Circle what you have done)

2. What do you like best about music therapy?

| 3. | a. How do your music sessions make you feel? (circle one) |                      |                |                 |  |  |  |  |  |  |  |
|----|-----------------------------------------------------------|----------------------|----------------|-----------------|--|--|--|--|--|--|--|
|    |                                                           |                      |                |                 |  |  |  |  |  |  |  |
|    | Unhappy                                                   | Okay                 | Нарру          | Something else? |  |  |  |  |  |  |  |
|    | b. Would you like to say                                  | anything else about  | music therapy? |                 |  |  |  |  |  |  |  |
|    |                                                           |                      |                |                 |  |  |  |  |  |  |  |
|    |                                                           |                      |                |                 |  |  |  |  |  |  |  |
|    |                                                           |                      |                |                 |  |  |  |  |  |  |  |
|    |                                                           |                      |                |                 |  |  |  |  |  |  |  |
|    |                                                           |                      |                |                 |  |  |  |  |  |  |  |
| 4. | Do you think coming to i                                  | music helps you at s |                |                 |  |  |  |  |  |  |  |
|    |                                                           | X                    | 2              |                 |  |  |  |  |  |  |  |
|    | Yes                                                       | No                   | Not sur        | ۵-              |  |  |  |  |  |  |  |
|    | 103                                                       | No                   | Not 3u         | C               |  |  |  |  |  |  |  |
| 5. | How do you think music                                    | therapy has helped   | you?           |                 |  |  |  |  |  |  |  |
|    |                                                           |                      |                |                 |  |  |  |  |  |  |  |
|    |                                                           |                      |                |                 |  |  |  |  |  |  |  |
|    |                                                           |                      |                |                 |  |  |  |  |  |  |  |
|    |                                                           |                      |                |                 |  |  |  |  |  |  |  |
|    |                                                           |                      |                |                 |  |  |  |  |  |  |  |